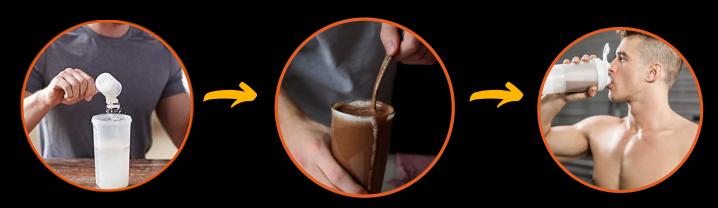

## PREPARATION

Take 1 scoop (30gm) of powder and 180-200 ml of water or milk

Stir or shake it for 25-30 seconds until you have a uniform mix

Use mixer or shaker for a foamy ど thicker blend